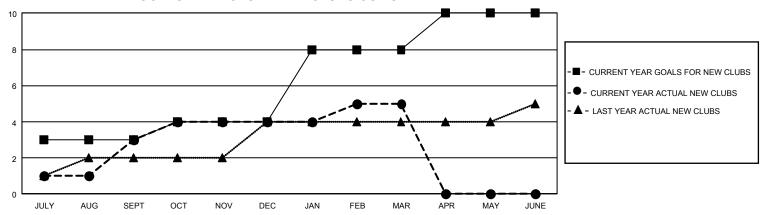

|  |  |  |  |  |
| QUARTER               | MEMBER GROWTH NET<br>GOAL | MEMBER GROWTH<br>ACTUAL | DROPPED MEMBERS ACTUAL (including transfers) |  |  |  |  |  |
| JULY/AUG/SEF          | oT 60                     | 170                     | 185                                          |  |  |  |  |  |
| OCT/NOV/DEC           | 103                       | 244                     | 279                                          |  |  |  |  |  |
| JAN/FEB/MAR           | 130                       | 123                     | 148                                          |  |  |  |  |  |
| APR/MAY/JUNI          | E 151                     | 0                       | 0                                            |  |  |  |  |  |

## GOALS AND ACTUAL NEW CLUBS CUMULATIVE



## GOALS AND ACTUAL MEMBERS CUMULATIVE



| DROPPED CLUBS: 9 |     | 77 CLUBS OF 200 ADDED 1 OR<br>MORE NEW MEMBERS | GENDER DISTRIBUTION                  |                |
|------------------|-----|------------------------------------------------|--------------------------------------|----------------|
|                  |     |                                                | MALE                                 | 2,809 (55.72%) |
|                  |     |                                                | FEMALE                               | 2,232 (44.28%) |
| DROPPED MEMBERS  |     |                                                | NON BINARY                           | 0 (0.00%)      |
| DECEASED         | 57  |                                                | PREFER NOT TO ANSWER