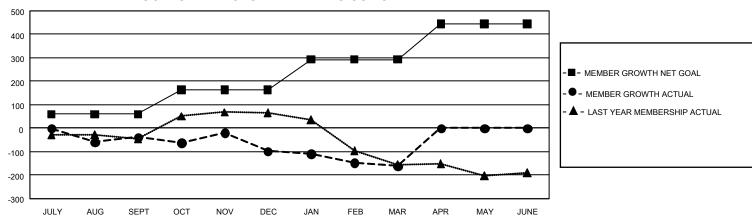

## GOALS AND ACTUAL MEMBERS CUMULATIVE

| DROPPED CLUBS: 9 |     | 77 CLUBS OF 200 ADDED 1 OR<br>MORE NEW MEMBERS | GENDER DISTRIBUTION                  |                |
|------------------|-----|------------------------------------------------|--------------------------------------|----------------|
|                  |     |                                                | MALE                                 | 2,809 (55.72%) |
|                  |     |                                                | FEMALE                               | 2,232 (44.28%) |
| DROPPED MEMBERS  |     |                                                | NON BINARY                           | 0 (0.00%)      |
| DECEASED         | 57  |                                                | PREFER NOT TO ANSWER                 | 0 (0.00%)      |
| CLUB CANCELLED   | 110 |                                                | TOTAL FAMILY UNIT MEMBERS 2,156      |                |
| OTHER            | 445 | CLICK HERE FOR                                 |                                      | ,              |
| TOTAL            | 612 | CUMULATIVE MEMBERSHIP DATA                     | FAMILY MEMBERS PAYING HALF DUES 1,13 |                |